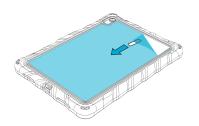

2

With the rigid frame removed from the case, remove protective film from screen overlay.

5

Clip the rigid frame into the case by working the rubber around the edge of the case.

3

Align the rigid frame notches to the camera side of the iPad and clip the plastic frame to the screen side of the iPad.