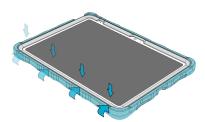

2

With the rigid frame removed from the case, remove protective film from screen overlay.

5

Clip the rigid frame into the case by working the rubber around the edge of the case.

3

Align the rigid frame notches to the camera side of the iPad and clip the plastic frame to the screen side of the iPad.