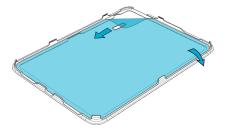

2

With the rigid frame removed from the case, remove protective film from screen overlay.

5

Clip the rigid frame into the case by working the rubber around the edge of the case.

3

Align the rigid frame notches to the camera side of the iPad and clip the plastic frame to the screen side of the iPad.