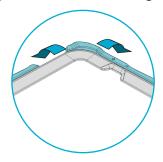

## **INSTALLATION**

1

To install case to the iPad, begin by peeling the rubber case down and away from the corner of the rigid frame.

4

Place the rigid frame and iPad into the case body, starting at the bottom.