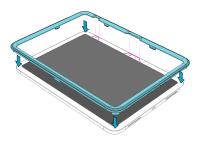

2

With the rigid frame removed from the case, remove protective film from screen overlay.

5

Clip the rigid frame into the case by working the rubber around the edge of the case.

3

Align the rigid frame notches to the camera side of the iPad and clip the plastic frame to the screen side of the iPad.

6

With the case securely attached, flip over to remove protective film from the back side of the case.