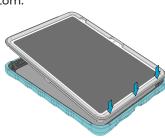

## **INSTALLATION**

1

To install case to the iPad, begin by peeling the rubber case down and away from the corner of the rigid frame.

4

Place the rigid frame and iPad into the case body, starting at the bottom.